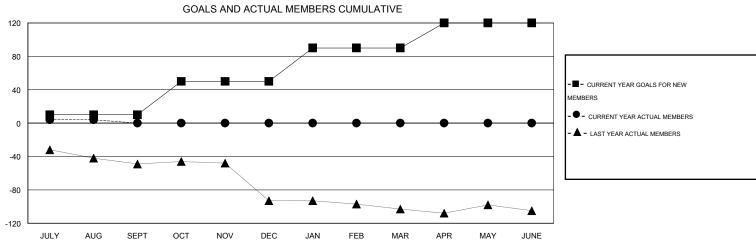

## **LOCATION ARKANSAS**

GMT CA 1

| Clubs                                  |                  |                   |                  |                  | Members                                |                    |                                     |                    |                  |
|----------------------------------------|------------------|-------------------|------------------|------------------|----------------------------------------|--------------------|-------------------------------------|--------------------|------------------|
|                                        | RESUI            | LTS FOR 2016-2017 | •                |                  | RESULTS FOR 2016-2017                  |                    |                                     |                    |                  |
| QUARTER                                | NEW CLUB<br>GOAL | NEW CLUBS         | DROPPED<br>CLUBS | NET<br>GAIN/LOSS | QUARTER                                | NEW MEMBER<br>GOAL | CHARTER AND<br>NEW MEMBERS<br>ADDED | DROPPED<br>MEMBERS | NET<br>GAIN/LOSS |
| JULY/AUG/SEPT                          | 0                | 0                 | 0                | 0                | JULY/AUG/SEPT                          | 10<br>40           | 18                                  | 14<br>0            | 4<br>0           |
| OCT/NOV/DEC  JAN/FEB/MAR  APR/MAY/JUNE | 1 1              | 0                 | 0                | 0                | OCT/NOV/DEC  JAN/FEB/MAR  APR/MAY/JUNE | 40<br>40<br>30     | 0                                   | 0                  | 0                |