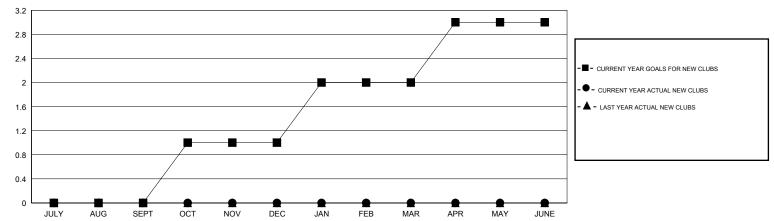

## **LOCATION ARKANSAS**

GMT CA 1

| Clubs                                  |                  |                   |                  |                  | Members                                |                    |                                     |                    |                  |
|----------------------------------------|------------------|-------------------|------------------|------------------|----------------------------------------|--------------------|-------------------------------------|--------------------|------------------|
|                                        | RESUI            | LTS FOR 2016-2017 | •                |                  | RESULTS FOR 2016-2017                  |                    |                                     |                    |                  |
| QUARTER                                | NEW CLUB<br>GOAL | NEW CLUBS         | DROPPED<br>CLUBS | NET<br>GAIN/LOSS | QUARTER                                | NEW MEMBER<br>GOAL | CHARTER AND<br>NEW MEMBERS<br>ADDED | DROPPED<br>MEMBERS | NET<br>GAIN/LOSS |
| JULY/AUG/SEPT                          | 0                | 0                 | 0                | 0                | JULY/AUG/SEPT                          | 10<br>40           | 18                                  | 14<br>0            | 4<br>0           |
| OCT/NOV/DEC  JAN/FEB/MAR  APR/MAY/JUNE | 1 1              | 0                 | 0                | 0                | OCT/NOV/DEC  JAN/FEB/MAR  APR/MAY/JUNE | 40<br>40<br>30     | 0                                   | 0                  | 0                |